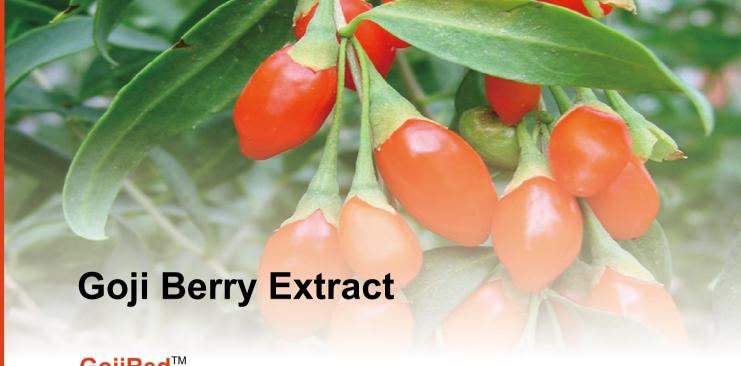

## GojiRed™

GojiRed™ is our patent product which is extracted from the fruit of Lycium barbarum by the supercritical fluid extraction technology, the active ingredients are highly concentrated in this way. GojiRed™ has effects on protection of the retina and improvement of eyesight. In additional, it can help to protect the liver by its antioxidant property & optimizing the expression of hepatocyte cytochrome.

Botanical Source: Lycium barbarum L.

**Specification**: 1. total carotenoids 20%, zeaxanthin 1%

2. total carotenoids 10%, zeaxanthin 0.5%

Test Method: UV, HPLC
Apperance: dark-red powder
Application: heath product