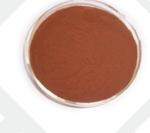

Specification: tea polyphenol 20%

Test Method: UV

Appearance: brown red or brown powder

Application: health product, food

Shelf Life: 24 months Packing: 25kgs/drum

Storage: stored in a cool & dry well-closed container,

keep away from moisture and strong light/heat.